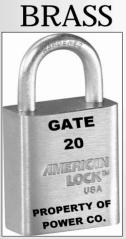

## ALUMINUM

Patt Corporation stocks all eight colors (Red, Blue, Green, Yellow, Brown, Orange, and Purple) in the 1-1/2 inch width aluminum lock as well as the 3 shackle lengths of 1, 1-1/2 and 3 inches. 1-3/4 and 2 inch wide body aluminum padlocks are also in stock.

Custom laser engraving can be used for any of the following examples:

Property Of (Company Name) — Company Logo Department ID Number — Department Name Employee ID Number — Employee Name Company Name — Company Address Sequential Numbering Of Padlocks Key Number On Padlock LASER ENGRAVING ON