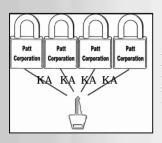

#### **KEYED ALIKE**

Each padlock will open with a single key. Any number of padlocks can be custom pinned to operate with a single key.