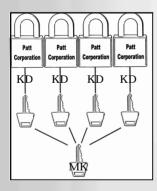

#### MASTER KEYED

Each padlock will open with its individual key, and a master key will open all padlocks within the system.