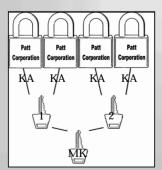

#### **KEYED ALIKE**

Each padlock will open with a single key. Any number of padlocks can be custom pinned to operate with a single key.

#### MASTER KEYED

Each padlock will open with its individual key, and a master key will open all padlocks within the system.