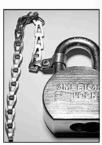

REKEYING: Padlocks in service can be re-keyed to eliminate the use of an unauthorized key or the proliferation of keys in use.

ID TAG: 1-1/4 inch diameter brass ID tag, engraved and secured to lock shackle. Available for 1/4, 5/16, 3/8 and 7/16 inch diameter shackles.

CHAIN ATTACHMENT: 9 inch zinc plated chain available for attachment on all 1/4, 5/16, 3/8 and 7/16 inch diameter shackles.

CHARTING: Patt Corporation can keep a record of key numbers used in a custom built order. Charting helps eliminate key number duplication.