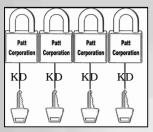

and Purple) in the 1-1/2 inch width aluminum lock as well as the 3 shackle lengths of 1, 1-1/2 and 3 inches. 1-3/4 and 2 inch wide body aluminum padlocks are also in stock.

Custom laser engraving can be used for any of the following examples:

Property Of (Company Name) — Company Logo Department ID Number — Department Name Employee ID Number — Employee Name Company Name — Company Address Sequential Numbering Of Padlocks Key Number On Padlock LASER ENGRAVING ON





**KEY ENGRAVING AND STAMPING** 







# CUSTOM KEYING

Custom keying allows the end user the convenience to open a multitude of locks with a single key or allows management the ability to open an entire system, yet maintain single lock integrity for the individual user. The following examples are options that are available:



KEYED DIFFERENT

Each padlock will only open with its own individual key.



#### **KEYED ALIKE**

Each padlock will open with a single key. Any number of padlocks can be custom pinned to operate with a single key.



# **KEYED ALIKE IN SETS**

Each set will open with a single key. Each set will only open with a single key that is unique to that set.



#### MASTER KEYED

Each padlock will open with its individual key, and a master key will open all padlocks within the system.



#### MASTER KEYED IN SETS

Each set will open with a single key, and a master key will open all sets within the system.

Grandmaster keying also available

# CUSTOM SERVICES

In addition to custom engraving and keying, Patt Corporation performs a wide range of custom services to create a more user friendly produ