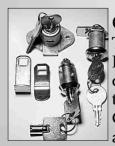

**KEY ENGRAVING AND STAMPING** 

# CUSTOM KEYING

Custom keying allows the end user the convenience to open a multitude of locks with a single key or allows management the ability to open an entire system, yet maintain single lock integrity for the individual user. The following examples are options that are available: