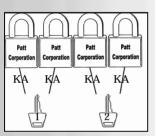

# **KEYED ALIKE IN SETS**

Each set will open with a single key. Each set will only open with a single key that is unique to that set.