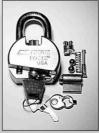

# CUSTOM KEYING

Custom keying allows the end user the convenience to open a multitude of locks with a single key or allows management the ability to open an entire system, yet maintain single lock integrity for the individual user. The following examples are options that are available:

KEYED DIFFERENT

Each padlock will only open with its own individual key.

#### **KEYED ALIKE**

Each padlock will open with a single key. Any number of padlocks can be custom pinned to operate with a single key.