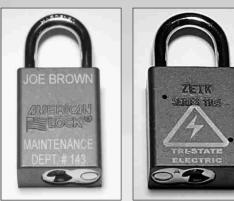

Custom laser engraving can be used for any of the following examples:

Property Of (Company Name) — Company Logo Department ID Number — Department Name Employee ID Number — Employee Name Company Name — Company Address Sequential Numbering Of Padlocks Key Number On Padlock LASER ENGRAVING ON

#### MASTER KEYED

Each padlock will open with its individual key, and a master key will open all padlocks within the system.