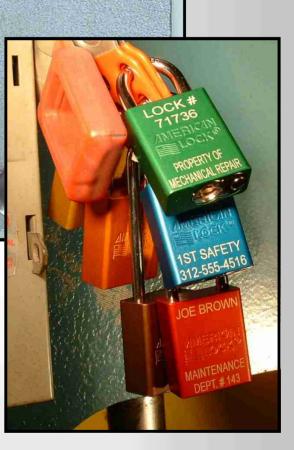

# CUSTOM KEYING

Custom keying allows the end user the convenience to open a multitude of locks with a single key or allows management the ability to open an entire system, yet maintain single lock integrity for the individual user. The following examples are options that are available:

#### MASTER KEYED

Each padlock will open with its individual key, and a master key will open all padlocks within the system.

REKEYING: Padlocks in service can be re-keyed to eliminate the use of an unauthorized key or the proliferation of keys in use.

ID TAG: 1-1/4 inch diameter brass ID tag, engraved and secured to lock shackle. Available for 1/4, 5/16, 3/8 and 7/16 inch diameter shackles.

CHAIN ATTACHMENT: 9 inch zinc plated chain available for attachment on all 1/4, 5/16, 3/8 and 7/16 inch diameter shackles.

CHARTING: Patt Corporation can keep a record of key numbers used in a custom built order. Charting helps eliminate key number duplication.