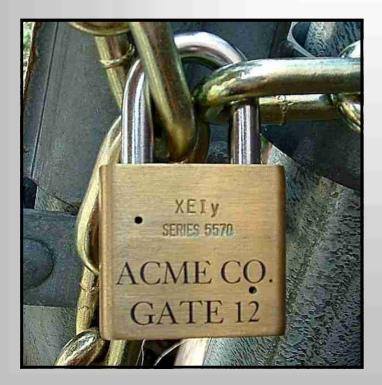

# CUSTOM LASER ENGRAVING

Custom laser engraving can be used for any of the following examples:

Property Of (Company Name) — Company Logo Department ID Number — Department Name Employee ID Number — Employee Name Company Name — Company Address Sequential Numbering Of Padlocks Key Number On Padlock LASER ENGRAVING ON