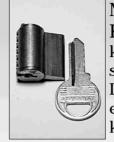

SHROUDED STEEL: A shrouded shackle reduces the risk of shackle cutting by bolt cutter or sawing.

IC CORE: Available in anodized aluminum as well as brass and steel. Removable IC core padlocks are without cylinders.